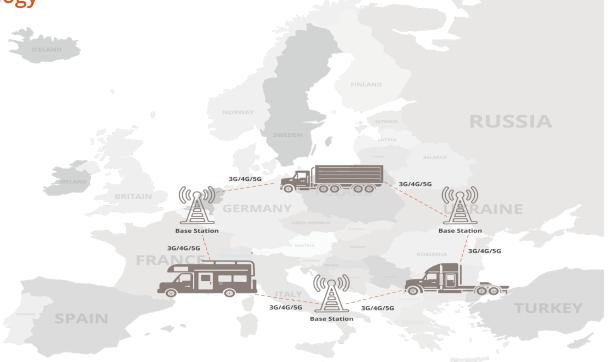

  Centralized Management Monitor and control connectivity remotely via a cloud-based platform.

**USE CASE // ENERGY & UTILITY** 

**Topology** 

#### Solution

Our **5G Router** provides **seamless**, **global connectivity** for any mobile application, automatically switching between local networks to ensure the best possible connection.

## **Key Benefits**

- True Multi-Country Roaming Automatically connects to the best available 5G/4G network in any country without manual intervention.
- Cost-Efficient Data Usage Supports local SIMs or multi-carrier agreements to avoid expensive roaming fees.
- High-Speed, Low-Latency Performance Ideal for real-time applications like video conferencing, telematics, and IoT data transmission.
- Flexible Deployment Works in RVs, trucks, buses, ships, and other mobile environments.